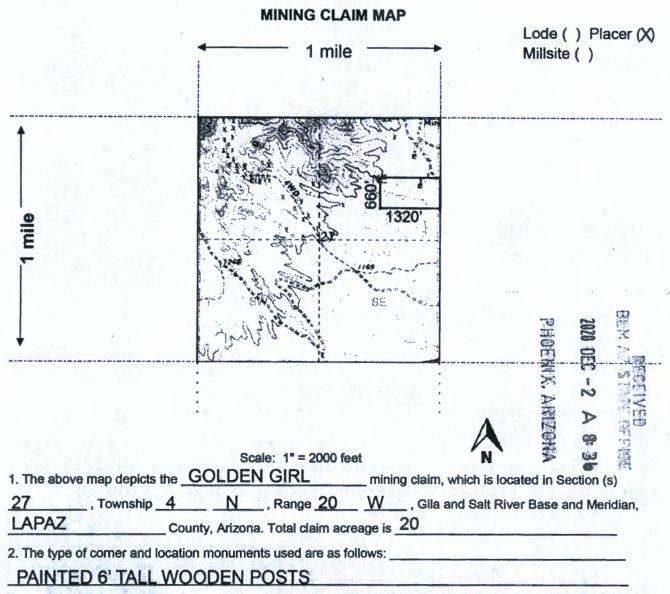

|



- The bearings and distances in degrees and feet between claim corners and to a public land survey monument are as depicted on the map.
- 4. If the claim is a placer or millsite claim with exterior limits conforming to legal subdivisions of the public survey, provide a legal description of the claim N 1/2 OF THE SE 1/4 OF THE NE 1/4 OF SEC 27 IN TOWNSHIP 4N, RANGE 20W OF THE GILA SALT RIVER BASE & MERIDIAN

Form MCF100a Revised Oct 2018

2020-04175
Page 1 of 2
RICHARD GARCIA, RECORDER
OFFICIAL RECORDS OF LA PAZ COUNTY, AZ
11-25-2020 10:47 AM Recording Fee \$30.00

|                                                                                   | The second secon |
|-----------------------------------------------------------------------------------|-------------------------------------