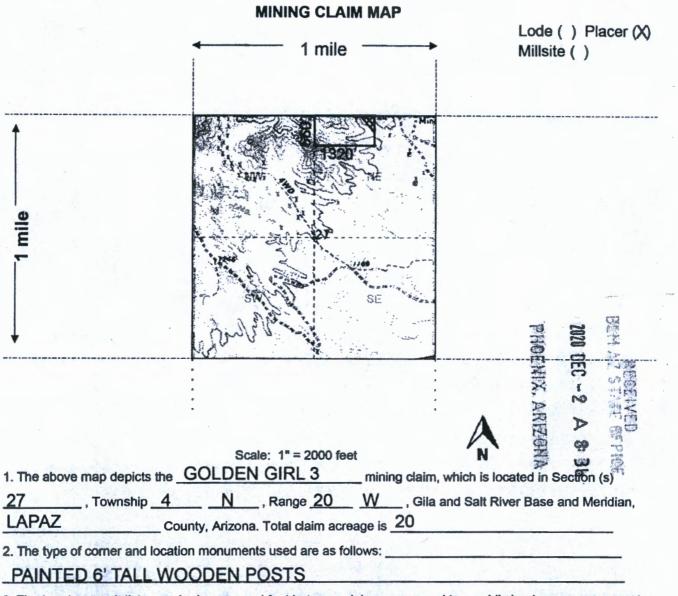

|



- 3. The bearings and distances in degrees and feet between claim corners and to a public land survey monument are as depicted on the map.
- 4. If the claim is a placer or millsite claim with exterior limits conforming to legal subdivisions of the public survey, provide a legal description of the claim N 1/2 OF THE NW 1/4 OF THE NE 1/4 OF SEC 27

  IN TOWNSHIP 4N, RANGE 20W OF THE GILA SALT RIVER BASE & MERIDIAN EXCLUDING PRIVATE PATENTED LAND CROSSED OUT.

Form MCF100a Revised Oct 2018

### CEPARTMENT OF THE INTERIOR BUREAU OF LAND MANAGEMENT Case Recordation

### Geographic Report with Land

Disposition is equal to  ${f AUTHORIZED}$ ,  ${f CANCELLED}$ ,  ${f EXPIRED}$ ,  ${f PENDING}$ ,  ${f REJECTED}$ ,  ${f RELINGUISHED}$ ,  ${f WITHDRAWN}$ 

and Meridian Township Range Section is eq