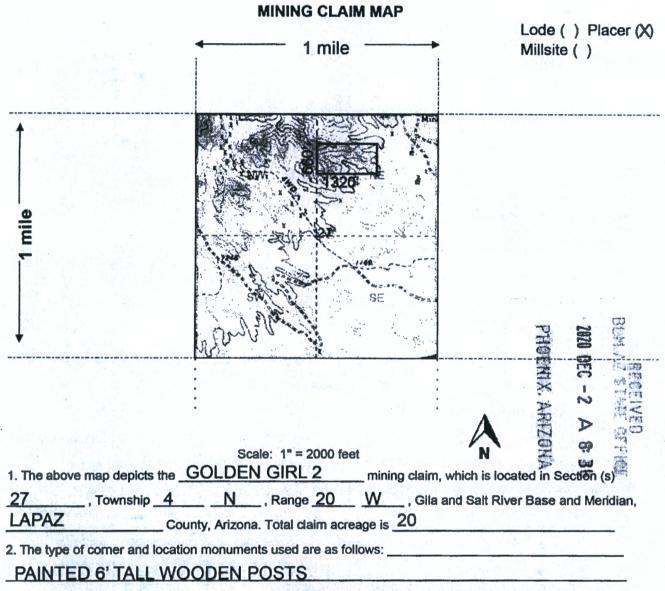

|



- 3. The bearings and distances in degrees and feet between claim comers and to a public land survey monument are as depicted on the map.
- 4. If the claim is a placer or millsite claim with exterior limits conforming to legal subdivisions of the public survey, provide a legal description of the claim S 1/2 OF THE NW 1/4 OF THE NE 1/4 OF SEC 27 IN TOWNSHIP 4N, RANGE 20W OF THE GILA SALT RIVER BASE & MERIDIAN

Form MCF100a Revised Oct 2018

2020-04174
Page 1 of 2
RICHARD GARCIA, RECORDER
OFFICIAL RECORDS OF LA PAZ COUNTY, AZ
11-25-2020 10:47 AM Recording Fee \$30.00

| LOCATION NOTICE FOR PLACER MINING CLAIM  Amendment BLM Serial #  NOTICE IS HEREBY GIVEN that the GOLDEN GIRL 3  placer mining claim has been located by QUARTZSITE METAL DETECTING CLUB whose current mailing address is PO BOX